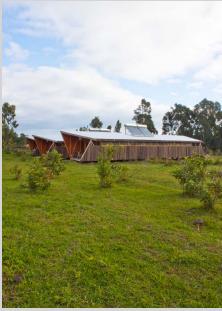

Our Cabins, completely equipped with first quality furniture and appliances, will allow you to feel surrounded with the comforts of your own home, with enough space to move comfortable in a unique environment. Surrounded by the beautiful landscape, our cabins are the perfect setting to discover the beauty, history and the myth that characterize Easter Island.

## Fully equipped for 6 people

- Refrigerator
- Dish washer sink
- · Kitchen with oven
- Juicer
- Coffee maker
- Microwave Oven
- Liquefier

In it's design special attention was given to sun light and cross ventilation to avoid the usage of mechanical systems to achieve thermal and luminance comfort. Hot water comes from solar panels located on each cottage's roof, avoiding the use of gas or electricity (which in the island is generated from petrol) for this purpose.