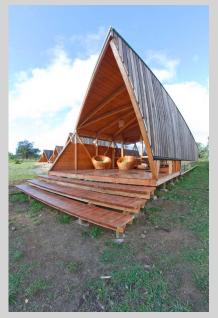

We invite you to get to know the mysteries of Rapa Nui in the best place, Cabañas Moreraba.

Each Cabin has spacious 60 interiors sq mt (646 sq feet) plus 17 sq mt (183 sq feet) of covered terraces, which allow a comfortable stay for

6 guests.

The cosy cabins have an open plan living space for the kitchen, dining and lounge, especially designed to enjoy within the family or with friends.

## Features include:

- Features include:

   Water heated by solar panels.

   Rainwater capture for domestic use (under implementation)

   Cross ventilation for a passive ventilation system

   Large windows for natural illumination (with mosquito nets)