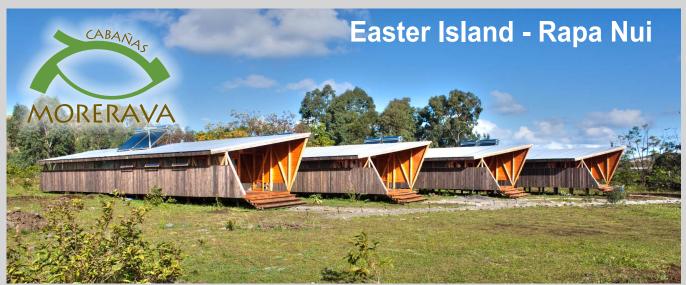

Our Cabins, completely equipped with first quality furniture and appliances, will allow you to feel surrounded with the comforts of your own home, with enough space to move comfortable in a unique environment. Surrounded by the beautiful landscape, our cabins are the perfect setting to discover the beauty, history and the myth that characterize Easter Island.

The cottages are located only 5 minutes by car from the center of Hanga Roa, in the touristic expansion area of the town, close to tourist attractions like the "cueva de las ventanas", the Tahai and the Hanga Kio'e.

We invite you to get to know the mysteries of Rapa Nui in the best place, Cabañas Moreraba.

Each Cabin has spacious 60 interiors sq mt (646 sq feet) plus 17 sq mt (183 sq feet) of covered terraces, which allow a comfortable stay for